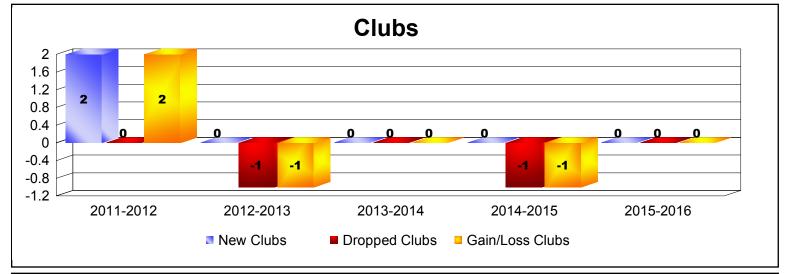

District A 3 As of June 2016 Cumulative

| Year      | New<br>Clubs | Dropped<br>Clubs | Gain/<br>Loss<br>Clubs | New<br>Members | Charter<br>Members | Reinstate<br>Members | Transfer<br>Members | Total<br>Member<br>Added | Total<br>Members<br>Dropped | Gain/<br>Loss<br>Members |
|-----------|--------------|------------------|------------------------|----------------|--------------------|----------------------|---------------------|--------------------------|-----------------------------|--------------------------|
| 2011-2012 | 2            | 0                | 2                      | 153            | 43                 | 6                    | 19                  | 221                      | -198                        | 23                       |
| 2012-2013 | 0            | -1               | -1                     | 139            | 3                  | 5                    | 8                   | 155                      | -183                        | -28                      |
| 2013-2014 | 0            | 0                | 0                      | 96             | 0                  | 5                    | 21                  | 122                      | -171                        | -49                      |
| 2014-2015 | 0            | -1               | -1                     | 133            | 0                  | 12                   | 21                  | 166                      | -175                        | -9                       |
| 2015-2016 | 0            | 0                | 0                      | 153            | 2                  | 8                    | 26                  | 189                      | -180                        | 9                        |
| Average   | 0            | 0                | 0                      | 135            | 10                 | 7                    | 19                  | 171                      | -181                        | -11                      |