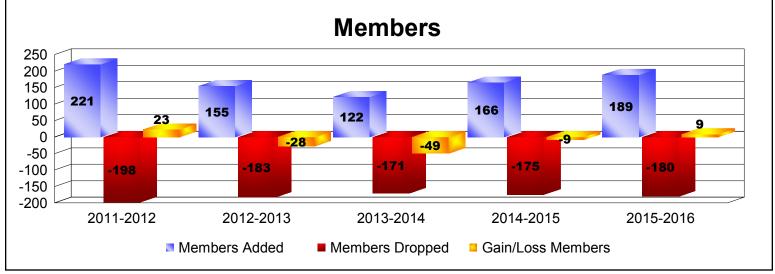

District A 3 As of June 2016 Cumulative

| Year      | New<br>Clubs | Dropped<br>Clubs | Gain/<br>Loss<br>Clubs | New<br>Members | Charter<br>Members | Reinstate<br>Members | Transfer<br>Members | Total<br>Member<br>Added | Total<br>Members<br>Dropped | Gain/<br>Loss<br>Members |
|-----------|--------------|------------------|------------------------|----------------|--------------------|----------------------|---------------------|--------------------------|-----------------------------|--------------------------|
| 2011-2012 | 2            | 0                | 2                      | 153            | 43                 | 6                    | 19                  | 221                      | -198                        | 23                       |
| 2012-2013 | 0            | -1               | -1                     | 139            | 3                  | 5                    | 8                   | 155                      | -183                        | -28                      |
| 2013-2014 | 0            | 0                | 0                      | 96             | 0                  | 5                    | 21                  | 122                      | -171                        | -49                      |
| 2014-2015 | 0            | -1               | -1                     | 133            | 0                  | 12                   | 21                  | 166                      | -175                        | -9                       |
| 2015-2016 | 0            | 0                | 0                      | 153            | 2                  | 8                    | 26                  | 189                      | -180                        | 9                        |
| Average   | 0            | 0                | 0                      | 135            | 10                 | 7                    | 19                  | 171                      | -181                        | -11                      |